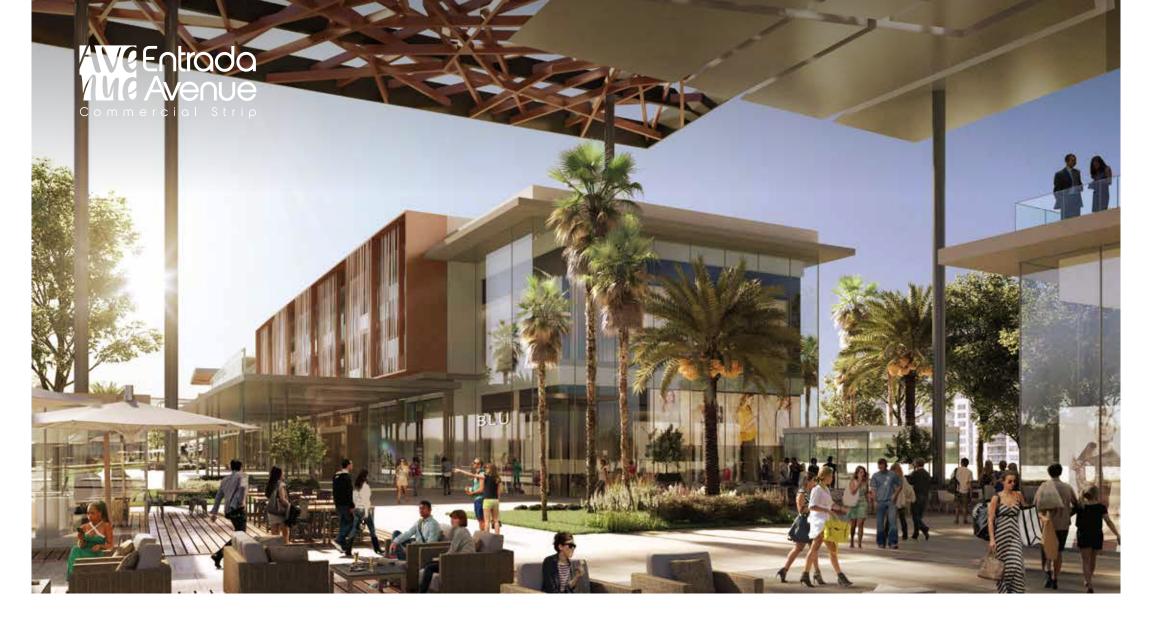

Over the past year, we set out to establish brand new projects with state-of-the-art architecture at the heart of the New Capital.

Our first development, Entrada, is a home to contemporary residential apartments and a commercial strip (Entrada Avenue) with a mixed-use area containing facilities, leisure and entertainment that is set to change the face of urban living.

Ensuring that everything is at your fingertips, Entrada commercial strip fuses practicality and convenience through Entrada Avenue. The Spanish architect created a landmark that stretches across four plazas on an area of 29,000 sqm to keep space and functionality in mind. It caters to everyday necessities, featuring an array of facilities with spacious parking spaces and drop off areas, our visitors can quickly access supermarkets, pharmacies, bakeries, banks and much more.