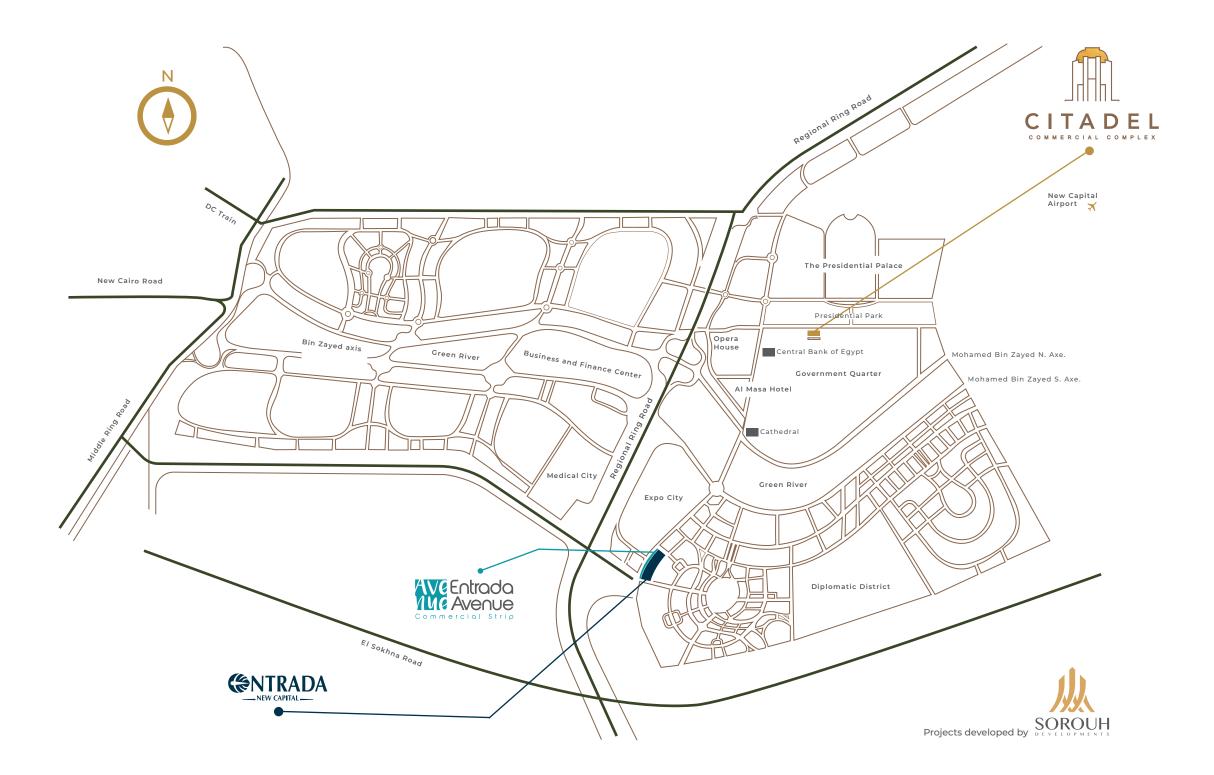

# WHERE PEOPLE COME TO MEET

The Citadel is located at the heart of the New Administrative Capital, which is set to house over 5 million people. Citadel is well optimized to suit its catchment area and its role as a city district shopping center. Developed as a natural part of the New Administrative Capital's city center, Citadel will serve as the number one meeting place for people working and living in the neighborhood.

Over the past year, we set out to establish brand new projects with state-of-the-art architecture at the heart of the New Capital.

Our first development, Entrada, is a home to contemporary residential apartments and a commercial strip (Entrada Avenue) with a mixed-use area containing facilities, leisure and entertainment that is set to change the face of urban living.

Ensuring that everything is at your fingertips, Entrada commercial strip fuses practicality and convenience through Entrada Avenue. The Spanish architect created a landmark that stretches across four plazas on an area of 29,000 sqm to keep space and functionality in mind. It caters to everyday necessities, featuring an array of facilities with spacious parking spaces and drop off areas, our visitors can quickly access supermarkets, pharmacies, bakeries, banks and much more.