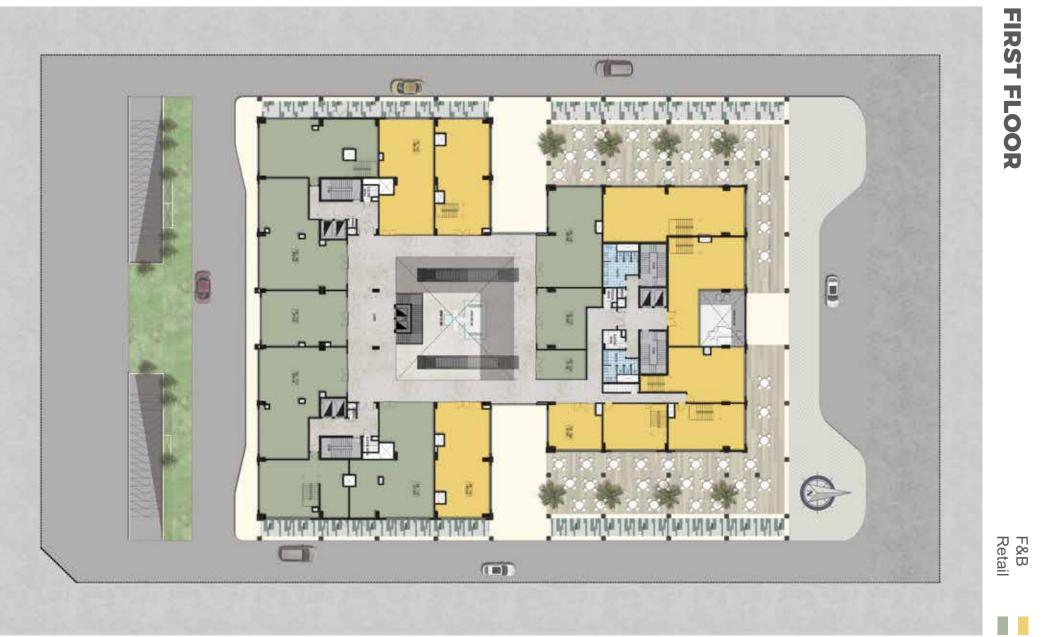

Think of Citadel as an urban convenience center that focuses on daily necessities, services and a generous dining offering. Situated on the ground and first floors, a diverse set of restaurants and cafes present local and international cuisines and delicacies offering Citadel's visitors the pleasure of a delicious meal or drink during a shopping spree.

WHERE CONVENIENCE-LED TO MORE THAN SHOPPING

With the unmatched sunny weather, wide open space, Citadel offers its visitors a unique shopping experience through its wide array of deluxe retail stores that bring luxurious brands from all over the world right to their customers' hands. The large area dedicated to offices and several amenities and services adds to the attractiveness of the project and ensures a high footfall.