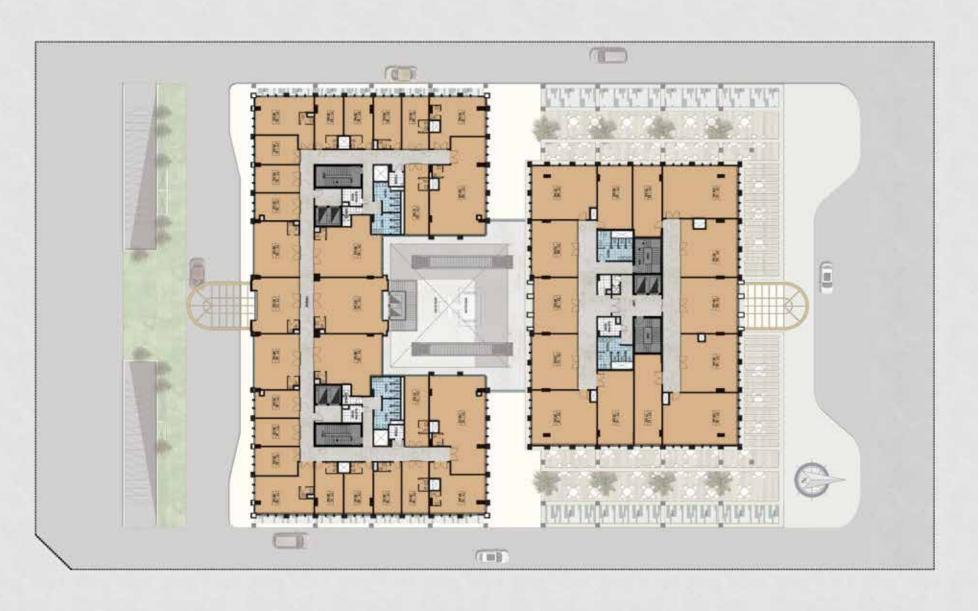

Stretched over 6 floors, Citadel's administrative section offers ambitious businessmen quiet spacious areas to carry out their work, smart offices, elegant meeting rooms and sophisticated business lounges where you can conduct your day to day business. All these benfits are incorporated to meet your daily buisness needs.

### **Customizable Offices:**

Modern and spacious with flexible space solutions.