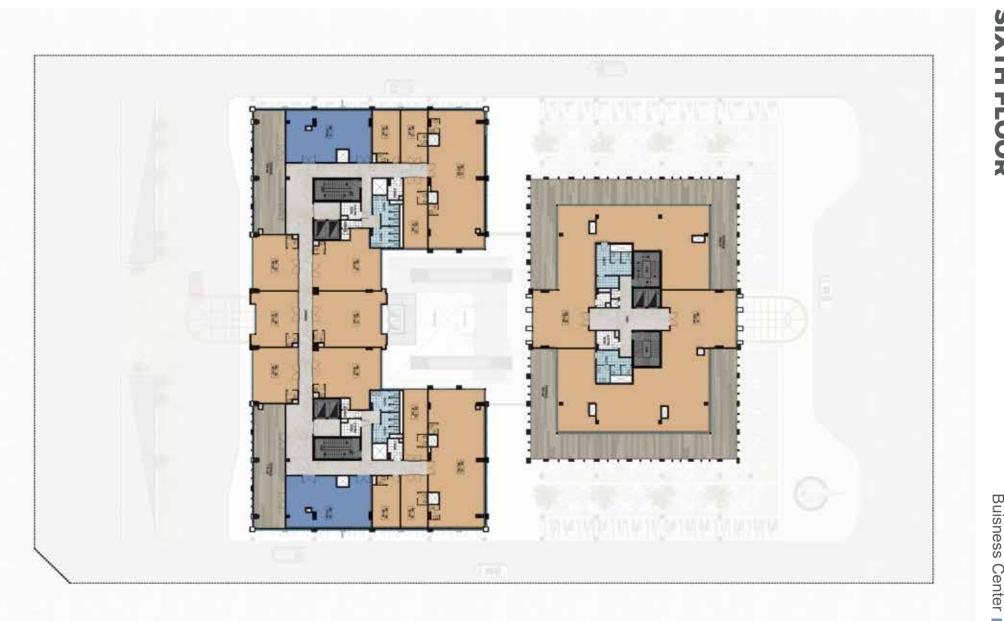

Stretched over 6 floors, Citadel's administrative section offers ambitious businessmen quiet spacious areas to carry out their work, smart offices, elegant meeting rooms and sophisticated business lounges where you can conduct your day to day business. All these benfits are incorporated to meet your daily buisness needs.

### Parking:

Employees and customers will have no problem parking their vehicles in the two dedicated floors of the garage set to accommodate up to 300 Cars.