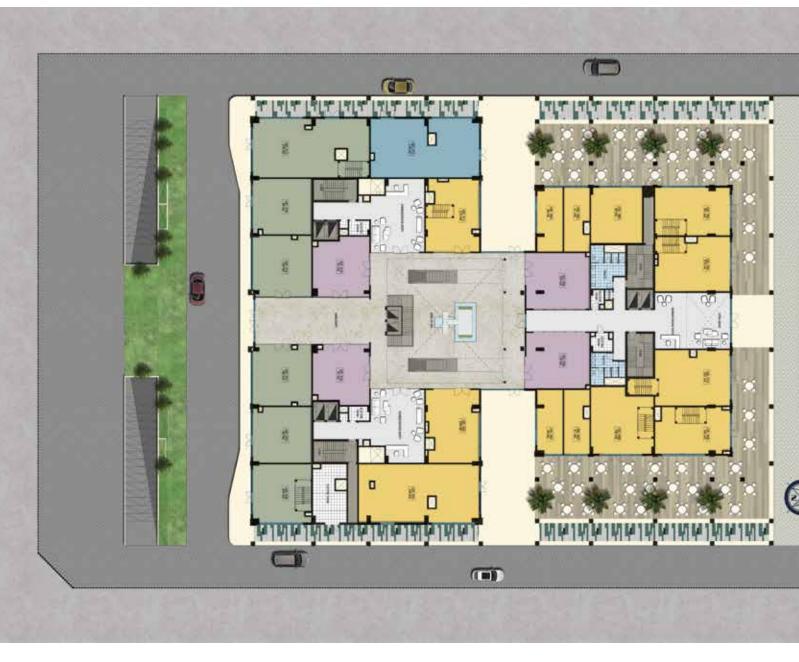

Think of Citadel as an urban convenience center that focuses on daily necessities, services and a generous dining offering. Situated on the ground and first floors, a diverse set of restaurants and cafes present local and international cuisines and delicacies offering Citadel's visitors the pleasure of a delicious meal or drink during a shopping spree.

WHERE CONVENIENCE-LED TO MORE THAN SHOPPING

With the unmatched sunny weather, wide open space, Citadel offers its visitors a unique shopping experience through its wide array of deluxe retail stores that bring luxurious brands from all over the world right to their customers' hands. The large area dedicated to offices and several amenities and services adds to the attractiveness of the project and ensures a high footfall.