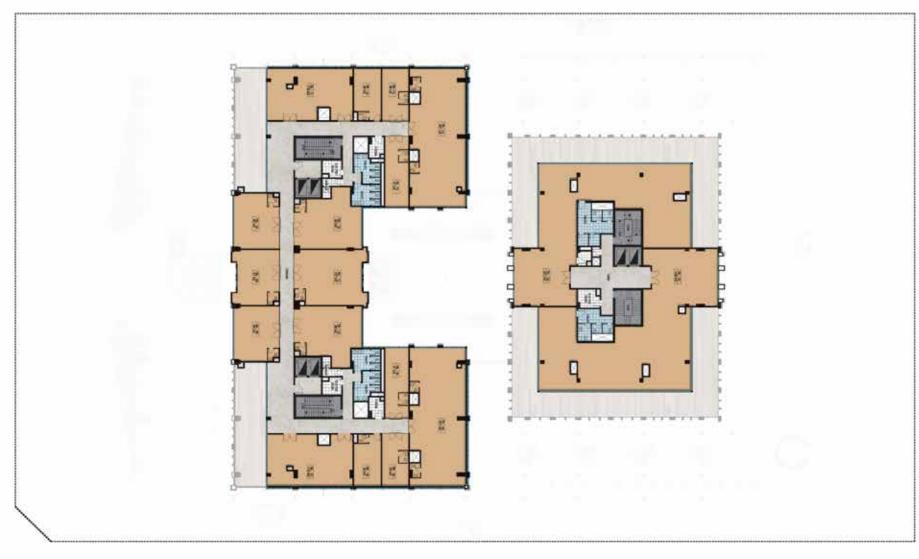

Stretched over 6 floors, Citadel's administrative section offers ambitious businessmen quiet spacious areas to carry out their work, smart offices, elegant meeting rooms and sophisticated business lounges where you can conduct your day to day business. All these benfits are incorporated to meet your daily buisness needs.

### Parking:

Employees and customers will have no problem parking their vehicles in the two dedicated floors of the garage set to accommodate up to 300 Cars.