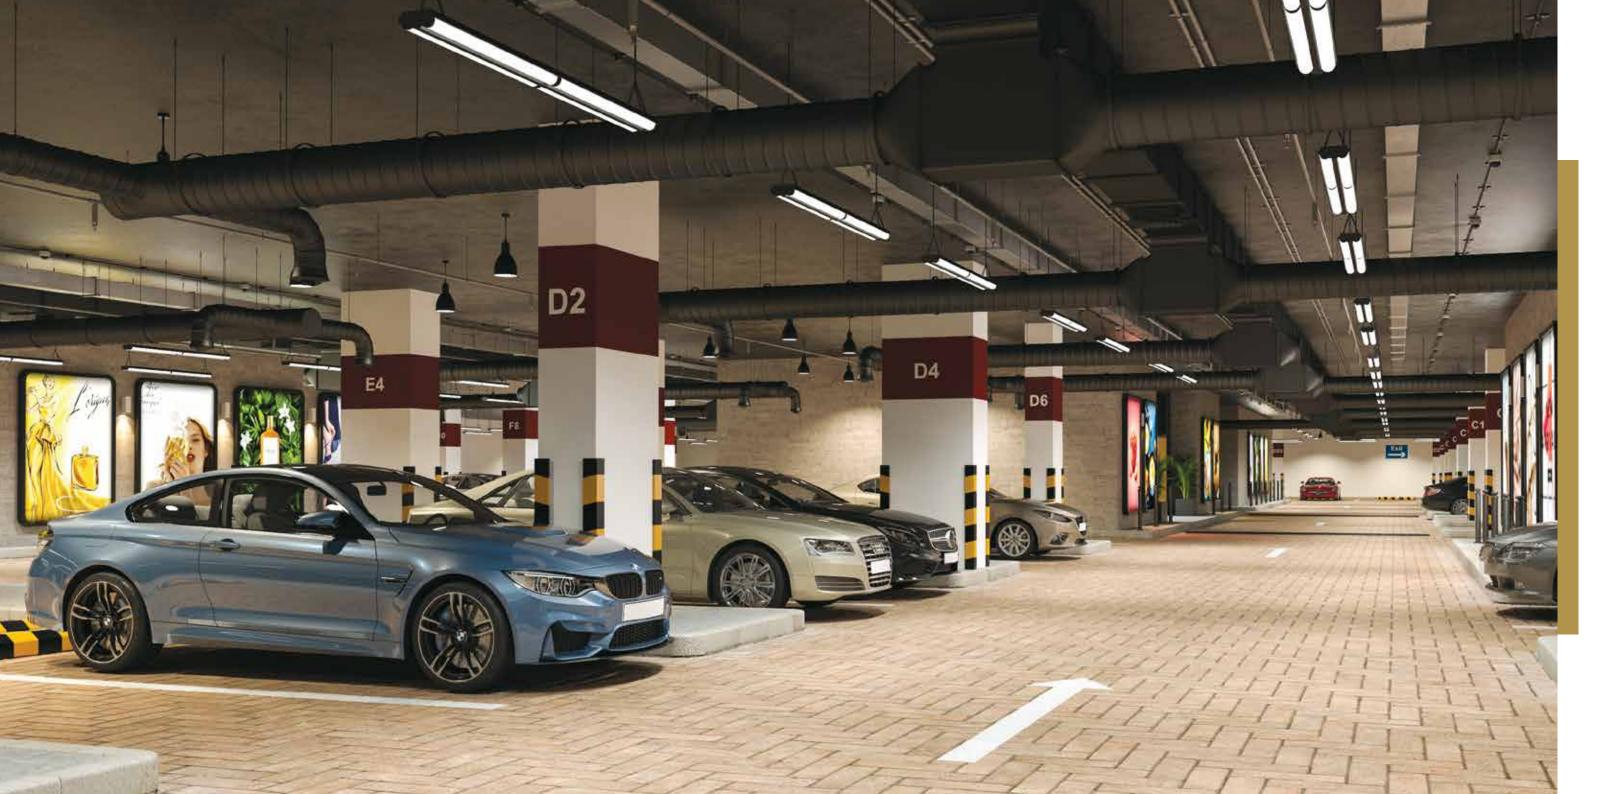

### Parking:

Employees and customers will have no problem parking their vehicles in the two dedicated floors of the garage set to accommodate up to 300 Cars.